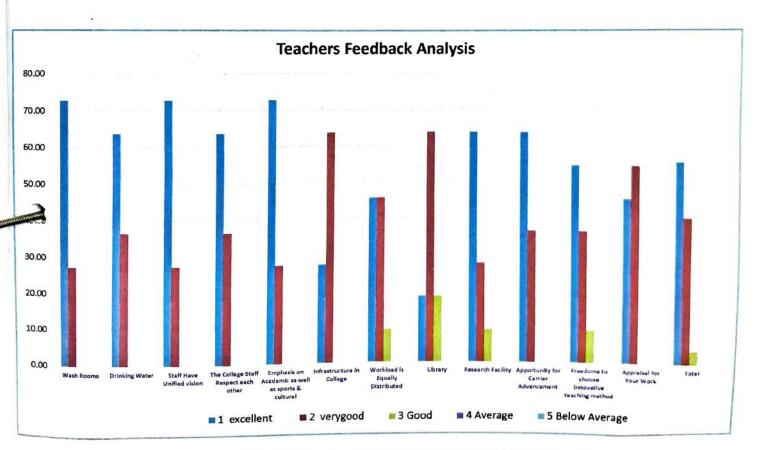

## TEACHERS FEEDBACK ANALYSIS

Questionnaire no. 1

session 2022-23

| s.<br>no | parameters       | Wash<br>Rooms | Drinking<br>Water | Staff<br>Have<br>Unified<br>vision | The College<br>Staff Respect<br>each other | Emphasis on<br>Acadamic as<br>well as sports<br>& cultural | Infrastructur<br>e in College | Workload is<br>Equally<br>Distributed | Library | Research<br>Facility | Apportunity<br>for Carrier<br>Advancement | Freedome<br>to choose<br>innovative<br>teaching<br>method | Appraisal<br>for Your<br>Work | Total |
|----------|------------------|---------------|-------------------|------------------------------------|--------------------------------------------|------------------------------------------------------------|-------------------------------|---------------------------------------|---------|----------------------|-------------------------------------------|-----------------------------------------------------------|-------------------------------|-------|
| 1        | excellent        | 8             |                   | 8                                  | 7                                          | 8                                                          | 3                             | 5                                     | 2       | 7                    | 7                                         | 6                                                         | 5                             | 73    |
| 2        | verygood         | 3             | 4                 | 3                                  | 4                                          | 3                                                          | 7                             | 5                                     | 7       | 3                    | 4                                         | 4                                                         | 6                             | 53    |
| 3        | Good             | 0             | 0                 | 0                                  | 0                                          | 0                                                          | 0                             | 1                                     | 2       | 1                    | 0                                         | 1                                                         | 0                             | 5     |
| 4        | Average          | 0             | 0                 | 0                                  | 0                                          | 0                                                          | 0                             | 0                                     | 0       | 0                    | 0                                         | 0                                                         | 0                             | 0     |
| 5        | Below<br>Average | 0             | 0                 | 0                                  | 0                                          | 0                                                          | 0                             | 0                                     | 0       | 0                    | 0                                         | 0                                                         | 0                             | 0     |
| $\Box$   | percentage       |               |                   |                                    |                                            |                                                            | 1                             |                                       |         |                      |                                           |                                                           |                               |       |
| s.<br>no | parameters       |               | Water             | Staff<br>Have<br>Unified<br>vision | The College<br>Staff Respect<br>each other | Emphasis on<br>Acadamic as<br>well as sports<br>& cultural | Infrastructur<br>e in College | Workload is<br>Equally<br>Distributed | Hibrary | Research<br>Facility | Apportunity<br>for Carrier<br>Advancement | Freedome<br>to choose<br>innovative<br>teaching<br>method | Appraisal<br>for Your<br>Work | Total |
| 1        | excellent        | 72.73         | 63.64             | 72.73                              | 63.64                                      | 72.73                                                      | 27.27                         | 45.45                                 | 18.18   | 63.64                | 63.64                                     | 54.55                                                     | 45.45                         | 55.73 |
| 2        | verygood         | 27.27         | 36.36             | 27.27                              | 36.36                                      | 27.27                                                      | 63.64                         | 45.45                                 | 63.64   | 27.27                | 36.36                                     | 36.36                                                     | 54.55                         | 40.46 |
| -        | Good             | 0.00          | 0.00              | 0.00                               | 0.00                                       | 0.00                                                       | 0.00                          | 9.09                                  | 18.18   | 9.09                 | 0.00                                      | 9.09                                                      | 0.00                          | 3.82  |
| 47       | Average          | 0.00          | 0.00              | 0.00                               | 0.00                                       | 0.00                                                       | 0.00                          | 0.00                                  | 0.00    | 0.00                 | 0.00                                      | 0.00                                                      | 0.00                          | 0.00  |
| 5        | Below<br>Average | 0.00          | 0.00              | 0.00                               | 0.00                                       | 0.00                                                       | 0.00                          | 0.00                                  | 0.00    | 0.00                 | 0.00                                      | 0.00                                                      | 0.00                          | 0.00  |

Feedback analysis was done and it was found that all the Teachers are satisfied, necessary Action was taken for quality improvement based on suggestions received from feedback.

PRINCIPAL ovt.Naveen Girls College kunthpur, Korea (C.G.)